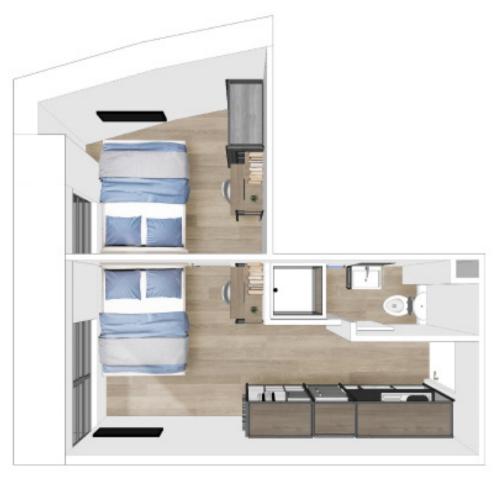

y lease 10 month or shorter will be considered a shot term lease, there is a different price structure for these terms. You are welcome to request these prices from our rental office.

from R8 750

Pricing listed above is monthly rental payable per unit type for the duration of 12 months. The deposit is equal to 2 months rental (50% is security & 50% as damages deposit). Enquire about qualifying discounts when fees are paid annually upfront (t&c's apply). \*Water & electricity included based on a fair usage policy.

from R9 200

### **OPTIONAL EXTRAS**

PARKING BAY & MOTORCYCLE BAY ARE AVAILABLE AT AN ADDITIONAL COST.

from R8 400

CLASSIC

**STUDIO TIER 1** 

1

Double

from R8 100

CLASSIC

**STUDIO TIER 2** 

1

Double



# SALT KIVEK KOOM OPTIONS





## PREMIUM STUDIO SALT RIVER