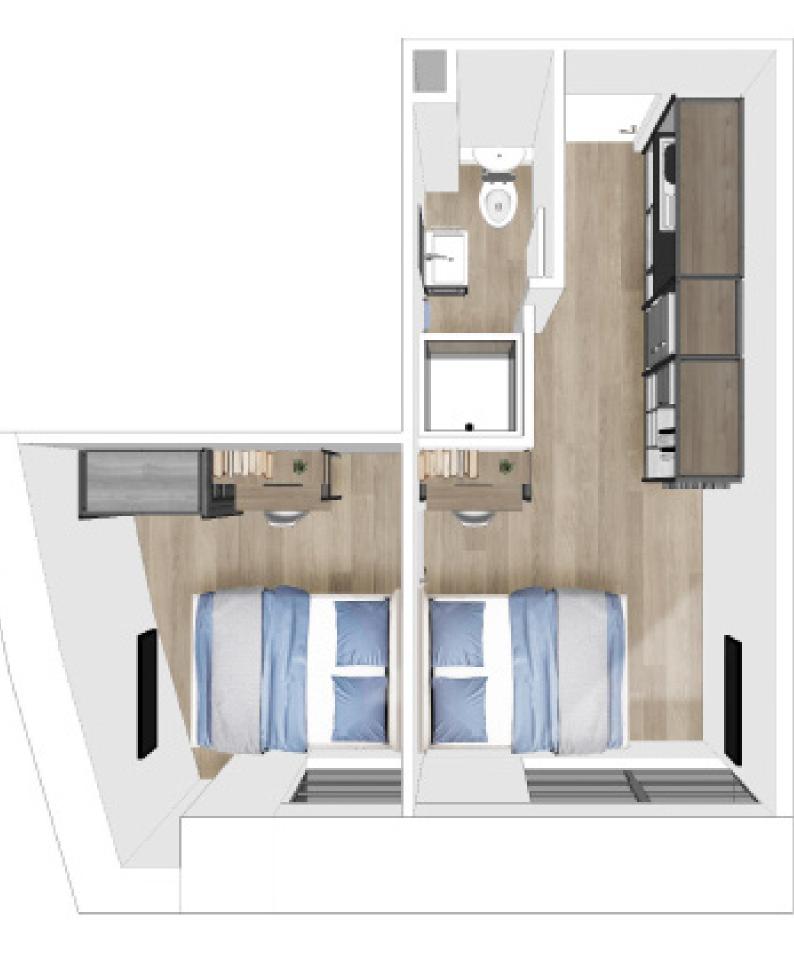

10 month or shorter will be considered a shot term lease, there is a different price structure for these terms. You are welcome to request these prices from our rental office.

from R8 750

Pricing listed above is monthly rental payable per unit type for the duration of 12 months. The deposit is equal to 2 months rental (50% is security & 50% as damages deposit). Enquire about qualifying discounts when fees are paid annually upfront (t&c's apply). \*Water & electricity included based on a fair usage policy.

from R9 200

### **OPTIONAL EXTRAS**

PARKING BAY & MOTORCYCLE BAY ARE AVAILABLE AT AN ADDITIONAL COST.

from R8 400

CLASSIC

**STUDIO TIER 1** 

1

Double

from R8 100

CLASSIC

**STUDIO TIER 2** 

1

Double



# SALT KIVEK KOOM OPTIONS





## PREMIUM STUDIO SALT RIVER