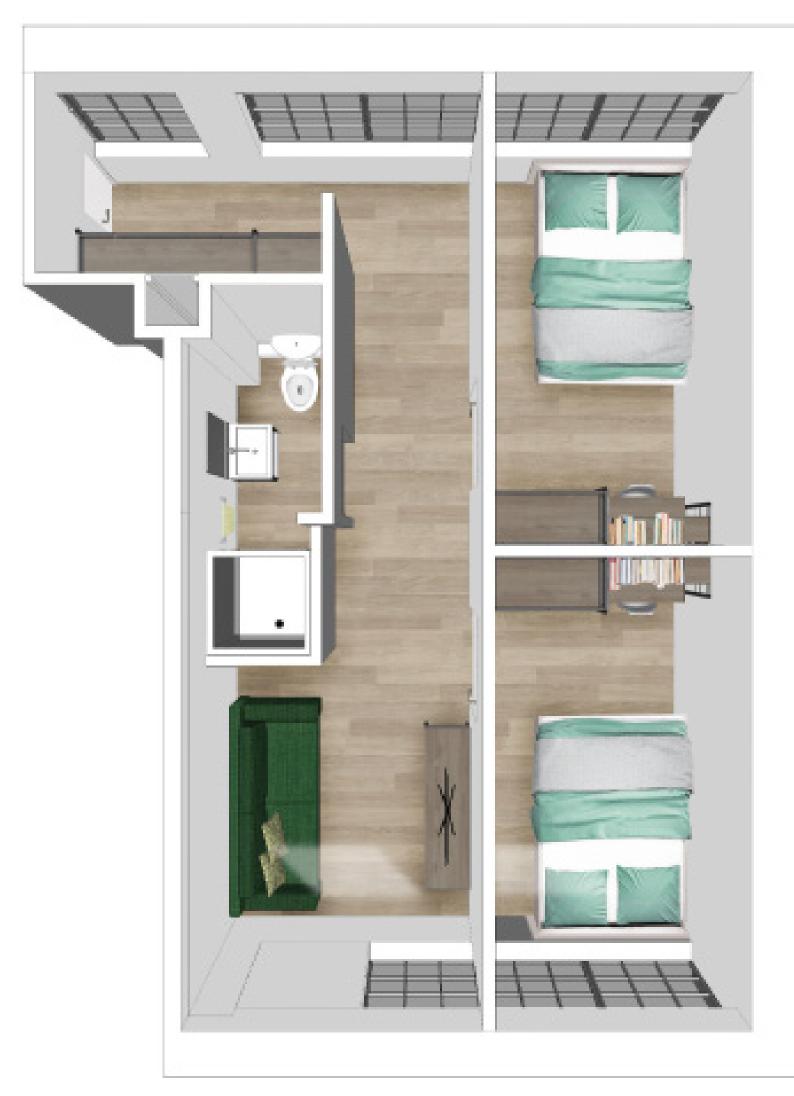

month or shorter will be considered a shot term lease, there is a different price structure for these terms. You are welcome to request these prices from our rental office.

from R8 750

Pricing listed above is monthly rental payable per unit type for the duration of 12 months. The deposit is equal to 2 months rental (50% is security & 50% as damages deposit). Enquire about qualifying discounts when fees are paid annually upfront (t&c's apply). \*Water & electricity included based on a fair usage policy.

from R9 200

### **OPTIONAL EXTRAS**

PARKING BAY & MOTORCYCLE BAY ARE AVAILABLE AT AN ADDITIONAL COST.

from R8 400

CLASSIC

**STUDIO TIER 1** 

1

Double

from R8 100

CLASSIC

**STUDIO TIER 2** 

1

Double



# SALT KIVEK KOOM OPTIONS





## PREMIUM STUDIO SALT RIVER