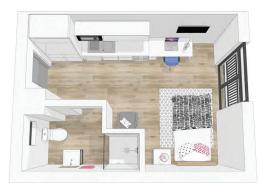

# THE COLLEGE EXPERIENCE FROM THE COMFORT OF YOUR OWN APARTMENT

MY DOMAIN OBSERVATORY 187 Seymour Street

My Domain Observatory is a designer student accommodation. It is situated in the popular suburb of Observatory and is extremely accessible to all major colleges, the city and other social hubs. The building offers furnished studio and 2 bedroom units. Some of the exciting social areas include a vibrant indoor to outdoor seating area, internet pods, a canteen with a coffee shop, indoor and outdoor gym facilities, and an awesome rooftop area boasting 360° views of Cape Town with a 5-a-side pitch, pool and braai spots. Getting to campus has never been easier with free shuttle sprinter to Jammie shuttle stop, CBD & Southern Suburbs.

|                           | CLASSIC<br>Studio Tier 1 | CLASSIC<br>Studio Tier 2                                                                                                                                                                                                                                                                                                                                                                                                                                                                                                                                                                                                                                                                                                                                                                                                                                                                                                                                                                                                                                                                                                                                                                                                                                                                                                                                                                                                                                                                                                                                                                                                                                                                                                                                                                                                                                                                                                                                                                                                                                                                                                             | PREMIUM<br>Studio Tier 1  | PREMIUM<br>Studio tier 2 | DELUXE<br>Studio        | TWO<br>Bedroom          | DELUXE TWO<br>BEDROOM |
|---------------------------|--------------------------|--------------------------------------------------------------------------------------------------------------------------------------------------------------------------------------------------------------------------------------------------------------------------------------------------------------------------------------------------------------------------------------------------------------------------------------------------------------------------------------------------------------------------------------------------------------------------------------------------------------------------------------------------------------------------------------------------------------------------------------------------------------------------------------------------------------------------------------------------------------------------------------------------------------------------------------------------------------------------------------------------------------------------------------------------------------------------------------------------------------------------------------------------------------------------------------------------------------------------------------------------------------------------------------------------------------------------------------------------------------------------------------------------------------------------------------------------------------------------------------------------------------------------------------------------------------------------------------------------------------------------------------------------------------------------------------------------------------------------------------------------------------------------------------------------------------------------------------------------------------------------------------------------------------------------------------------------------------------------------------------------------------------------------------------------------------------------------------------------------------------------------------|---------------------------|--------------------------|-------------------------|-------------------------|-----------------------|
| # PERSONS                 | 1                        | 1                                                                                                                                                                                                                                                                                                                                                                                                                                                                                                                                                                                                                                                                                                                                                                                                                                                                                                                                                                                                                                                                                                                                                                                                                                                                                                                                                                                                                                                                                                                                                                                                                                                                                                                                                                                                                                                                                                                                                                                                                                                                                                                                    | 1                         | 1                        | 1                       | 2                       | 2                     |
| 3/4 BED                   | $\checkmark$             | $\checkmark$                                                                                                                                                                                                                                                                                                                                                                                                                                                                                                                                                                                                                                                                                                                                                                                                                                                                                                                                                                                                                                                                                                                                                                                                                                                                                                                                                                                                                                                                                                                                                                                                                                                                                                                                                                                                                                                                                                                                                                                                                                                                                                                         | $\checkmark$              | $\checkmark$             | $\checkmark$            | $\checkmark$            | $\checkmark$          |
| DESK                      | $\checkmark$             | <ul> <li>Image: A set of the set of the</li></ul>  | $\checkmark$              | $\checkmark$             | $\checkmark$            | $\checkmark$            | $\checkmark$          |
| CHAIR                     | $\checkmark$             | <ul> <li>Image: A set of the set of the</li></ul>  | $\checkmark$              | $\checkmark$             | $\checkmark$            | $\checkmark$            | $\checkmark$          |
| <b>BLOCK-OUT CURTAINS</b> | $\checkmark$             | <ul> <li>Image: A start of the start of</li></ul>  | $\checkmark$              | $\checkmark$             | $\checkmark$            | $\checkmark$            | $\checkmark$          |
| FULL BATHROOM             | $\checkmark$             | <ul> <li>Image: A second s</li></ul> | $\checkmark$              | $\checkmark$             | $\checkmark$            | $\checkmark$            | $\checkmark$          |
| <b>BIOMETRIC ACCESS</b>   | $\checkmark$             | <ul> <li>Image: A second s</li></ul> | $\checkmark$              | $\checkmark$             | $\checkmark$            | $\checkmark$            | $\checkmark$          |
| FRIDGE                    | $\checkmark$             | <ul> <li>Image: A second s</li></ul> | $\checkmark$              | $\checkmark$             | $\checkmark$            | $\checkmark$            | $\checkmark$          |
| INDUCTION HOT PLATE       | $\checkmark$             | <ul> <li>Image: A second s</li></ul> | $\checkmark$              | $\checkmark$             | $\checkmark$            | $\checkmark$            | $\checkmark$          |
| LED SCREEN                | $\checkmark$             | <ul> <li>Image: A start of the start of</li></ul>  | $\checkmark$              | $\checkmark$             | $\checkmark$            | $\checkmark$            | $\checkmark$          |
| FREE WIFI                 | $\checkmark$             | <ul> <li>Image: A second s</li></ul> | $\checkmark$              | $\checkmark$             | $\checkmark$            | $\checkmark$            | $\checkmark$          |
| SHUTTLE                   | $\checkmark$             | $\checkmark$                                                                                                                                                                                                                                                                                                                                                                                                                                                                                                                                                                                                                                                                                                                                                                                                                                                                                                                                                                                                                                                                                                                                                                                                                                                                                                                                                                                                                                                                                                                                                                                                                                                                                                                                                                                                                                                                                                                                                                                                                                                                                                                         | $\checkmark$              | $\checkmark$             | $\checkmark$            | $\checkmark$            | $\checkmark$          |
| ACCESS TO FACILITIES      | $\checkmark$             | <ul> <li>Image: A second s</li></ul> | $\checkmark$              | $\checkmark$             | $\checkmark$            | $\checkmark$            | $\checkmark$          |
| WATER & ELECTRICITY*      | $\checkmark$             | $\checkmark$                                                                                                                                                                                                                                                                                                                                                                                                                                                                                                                                                                                                                                                                                                                                                                                                                                                                                                                                                                                                                                                                                                                                                                                                                                                                                                                                                                                                                                                                                                                                                                                                                                                                                                                                                                                                                                                                                                                                                                                                                                                                                                                         | $\checkmark$              | $\checkmark$             | $\checkmark$            | $\checkmark$            | $\checkmark$          |
|                           | Classic Tier 1           | : 1st- 3rd floor <b>T</b>                                                                                                                                                                                                                                                                                                                                                                                                                                                                                                                                                                                                                                                                                                                                                                                                                                                                                                                                                                                                                                                                                                                                                                                                                                                                                                                                                                                                                                                                                                                                                                                                                                                                                                                                                                                                                                                                                                                                                                                                                                                                                                            | <b>ier 2:</b> 4th - 7th f | loor Premium T           | <b>ier 1:</b> 1st - 2nd | floor <b>Tier 2:</b> 3r | rd - 7th floor        |